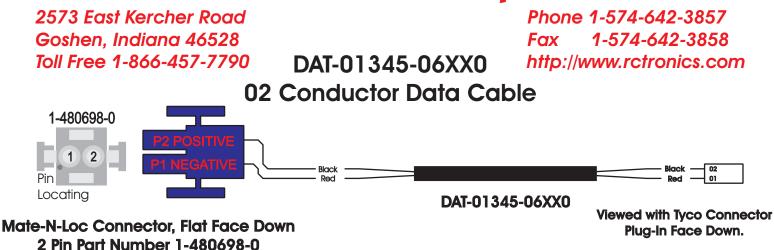

## **R. C. Tronics Incorporated**

This Data Cable operates RCT-01397, Starcraft LOGO with Backlight.

Belden Part Number B-8442

Carol, 22 AWG, Stranded, unshielded two conductor cable. Cut each jacket end 4 inches long, remove jacket on each end. Requires one Tyco/Amp. 643814-3 connector & Tyco/Amp. 643075-3 end cap. Mate-N-Loc Connector 1-480698-0 Flat face down and insert pins as shown.