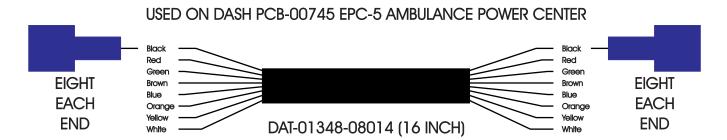

COMPLETE EACH END FOR A TOTAL OF 16 EACH, .250 FEMALE TABS, # 0190020002

Carol C-2465, 22 AWG, Stranded 7/30/8, unshielded eight conductor cable. Cut each jacket end 4 inches long, remove jacket on each end. Add heatshrink with DAT part number.

## Crimp 16.250 Female Tabs, Eight Each End.

#1 BLACK, #2 RED, #3 GREEN, #4 BROWN,

**#5 BLUE, #6, ORANGE, #7 YELLOW, #8 WHITE** 

| D<br>A<br>T      | 1st three Letters = Data Cable    |
|------------------|-----------------------------------|
| 0<br>0<br>0<br>0 | 2nd five numbers = Print Number   |
| 0                | 3rd two numbers = Configuration   |
| 0                | 4th two numbers = Length In Feet  |
| 0                | 5th last digit = Length In Inches |