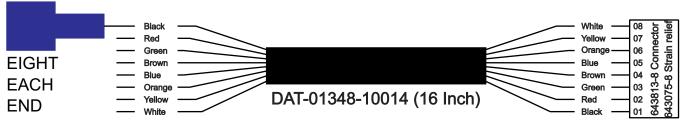

Carol C-2465, 22 AWG, Stranded 7/30/8, unshielded eight conductor cable. Cut each jacket end 4 inches long, remove jacket on each end. Add heatshrink with DAT part number.

Requires one (1) Tyco/Amp. 643814-8 connector & Tyco/Amp. 643075-8 end cap.

## Terminate One End Only.

Place connector into insertion equipment, start with #8 and complete with #1

Complete One End with eight Female .250 Tabs #2-520183-2

#1 BLACK. #2 RED. #3 GREEN. #4 BROWN.

#5 BLUE, #6, ORANGE, #7 YELLOW, #8 WHITE