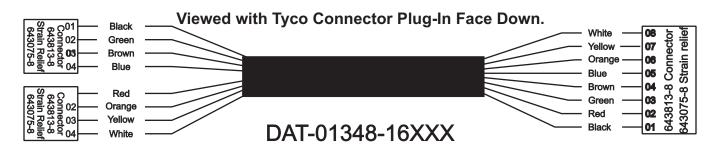

Requires one (1) Tyco/Amp. 643813-8 connector & Tyco/Amp. 643075-8 end cap.

## CHECK CABLE WITH CABLE CHECKER

#1 BLACK, #2 RED, #3 GREEN, #4 BROWN,

#5 BLUE, #6, ORANGE, #7 YELLOW, #8 WHITE

| D<br>A<br>T      | 1st three Letters = Data Cable    |
|------------------|-----------------------------------|
| 0<br>0<br>0<br>0 | 2nd five numbers = Print Number   |
| 0<br>0           | 3rd two numbers = Configuration   |
| 0<br>0           | 4th two numbers = Length In Feet  |
| 0                | 5th last digit = Length In Inches |