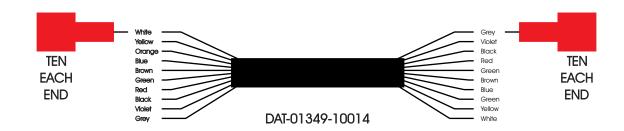

## DAT-01349-10014 10 Conductor Data Cable http://www.rctronics.com

Phone 1-574-642-3857 Fax 1-574-642-3858

COMPLETE EACH END FOR A TOTAL OF 20 EACH, .250 FAMALE TABS, 0190020002

Carol C-9540, 24 AWG, Stranded 7/32/10, Foil 24 AWG Gnd. Shielded ten conductor cable. Cut each jacket end 4 inches long, remove jacket on each end. Add heatshrink with DAT part number.

#1 GREY, #2 VIOLET, #3 BLACK, #4 RED, #5 GREEN #6 BROWN, #7 BLUE, #8 ORANGE, #9 YELLOW, #10 WHITE

| D<br>A<br>T      | 1st three Letters = Data Cable    |
|------------------|-----------------------------------|
| 0<br>0<br>0<br>0 | 2nd five numbers = Print Number   |
| 0                | 3rd two numbers = Configuration   |
| 0                | 4th two numbers = Length In Feet  |
| 0                | 5th last digit = Length In Inches |