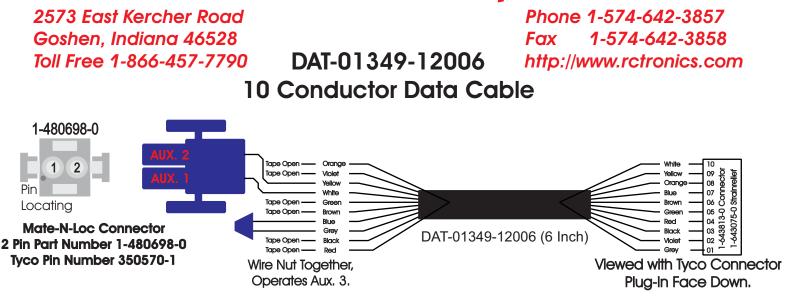

## **R. C. Tronics Incorporated**

Mate-N-Loc operates relays Aux. 1 & Aux. 2 with "IGNITION", on RCT-01490 or RCT-01507, Bus Power Center connects to J4 on RCT-01544, Dash Switch Center.

Blue & Grey Operates Aux. 3, with "IGNITION".

Carol C-9540, 24 AWG, Stranded 7/32/10, Foil 24 AWG Gnd shielded ten conductor cable. Cut each jacket end 4 inches long, remove jacket on each end. Requires one (1) Tyco/Amp. 1-643814-0 connector & Tyco/Amp. 1-643075-0 end cap. Place connector into insertion equipment, start with #10 and complete with #1

Wire Nut the following wires together; Blue, Grey.

Add the following wires to Tyco Connector #1-480698-0; Yellow and White.

#1 GREY, #2 VIOLET, #3 BLACK, #4 RED, #5 GREEN

#6 BROWN, #7 BLUE, #8 ORANGE, #9 YELLOW, #10 WHITE