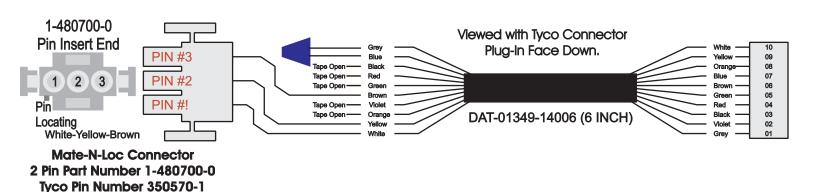

## 10 Conductor Data Cable

Mate-N-Loc operates relays Aux. #1 (Pin #1), Aux. #2 (Pin #2) and Heat (Pin #3) on Bus Power Center RCT-01507 with "IGNITION". Data Cable connects to PCB-01777-J3, Dash Switch Center.

Carol C-9540, 24 AWG, Stranded 7/32/10, Foil 24 AWG Gnd shielded ten conductor cable.

Cut each jacket end 4 inches long, remove jacket on each end.

Requires one (1) Tyco/Amp. 1-643814-0 connector & Tyco/Amp. 1-643075-0 end cap.

Place connector into insertion equipment, start with #10 and complete with #1

Wire Nut the following wires together: Grey and Blue.

Add the following wires to Tyco Connector #1-480698-0; Black and Red.

#1 GREY, #2 VIOLET, #3 BLACK, #4 RED, #5 GREEN

#6 BROWN, #7 BLUE, #8 ORANGE, #9 YELLOW, #10 WHITE

| D<br>A<br>T           | 1st three Letters = Data Cable    |
|-----------------------|-----------------------------------|
| 0<br>0<br>0<br>0<br>0 | 2nd five numbers = Print Number   |
| 0<br>0                | 3rd two numbers = Configuration   |
| 0<br>0                | 4th two numbers = Length In Feet  |
| 0                     | 5th last digit = Length In Inches |