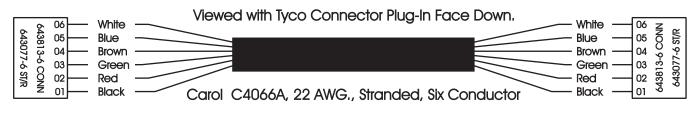

## **06 Conductor Data Cable**

Viewed with Tyco Connector Plug-In Face Down.

## DAT-01367-00XXX

Carol C-4066A, 22 AWG, Stranded 7/30/8, unshielded six conductor cable.

Cut each jacket end 4 inches long, remove jacket on each end.

Place connector into insertion equipment, start with #8 and complete with #1

Requires one (2) Tyco/Amp. 643813-6 connector & Tyco/Amp. 643075-6 end cap.

Terminate right end as shown.

CHECK CABLE WITH CABLE CHECKER

#1 BLACK, #2 RED, #3 GREEN, #4 BROWN,

#5 BLUE, #6, ORANGE, #7 YELLOW, #8 WHITE