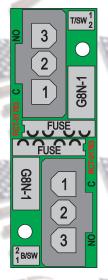

## R. C. Tronics Incorporated

2573 East Kercher Road Goshen, Indiana 46528 Toll Free 1-866-457-7790 Phone 1-574-642-3857
Fax 1-574-642-3858
http://www.rctronics.com

PCB-01764 & PCB-01763
Switch PCB and Power Relay Interface.

Provides "Staged Lighting", Illuminates international symbols with ignition at a reduced lighting level. When switch is placed in the "on" position symbol back-light luminosity will increase.

Any type of Carling switch may be used with PCB-01764, "ON/OFF", "ON/OFF/ON, both momentary or maintained. Requires, 1 each; DAT-01345-01??0.(Provides ignition input).

Power Interface Relay, PCB-01763, provides 12vdc @ 30 ampere.
Requires, 2 each; DAT-01345-00004
.(Provides connection between Switch PCB and Power Relay PCB).

System can be mounted on 1 inch switch centers. Requires, 1 each; DAT-01345-00004