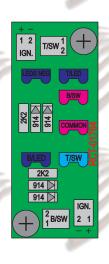

## R. C. Tronics Incorporated

2573 East Kercher Road Goshen, Indiana 46528 Toll Free 1-866-457-7790 Phone 1-574-642-3857
Fax 1-574-642-3858
http://www.rctronics.com

PCB-01764 & PCB-01763
Switch PCB and Power Relay Interface.

Provides "Staged Lighting", Illuminates international symbols with ignition at a reduced lighting level. When switch is placed in the "on" position symbol back-light luminosity will increase.

Any type of Carling switch may be used with PCB-01764, "ON/OFF", "ON/OFF/ON, both momentary or maintained. Requires, 1 each; DAT-01345-01??0.(Provides ignition input).

Power Interface Relay, PCB-01763, provides 12vdc @ 30 ampere.
Requires, 2 each; DAT-01345-00004
.(Provides connection between Switch PCB and Power Relay PCB).

System can be mounted on 1 inch switch centers. Requires, 1 each; DAT-01345-00004